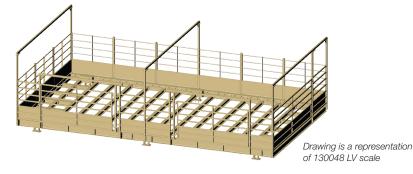

#### **Standard Features**

- Standard Features
- Platform lengths up to 40ft
- Platform widths up to 22.8ft
- NTEP Certified, COC #98-010
- 50,000 lb capacity load cells
- and pre-assembled G-Force<sup>®</sup> mounts
- 50,000 lb capacity in 5 lb increments70,000 lb capacity in 10 lb increments
- with dual range indicator

#### **Additional Options**

- Additional Options
- Fit existing foundations
- Custom shapes

#### **Specifications**

- Load Cell Capacity: 25,000 lb
- Full Scale Capacity: 30,000 lb capacity (x 5 lb) 70,000 lb capacity (x 10 lb)