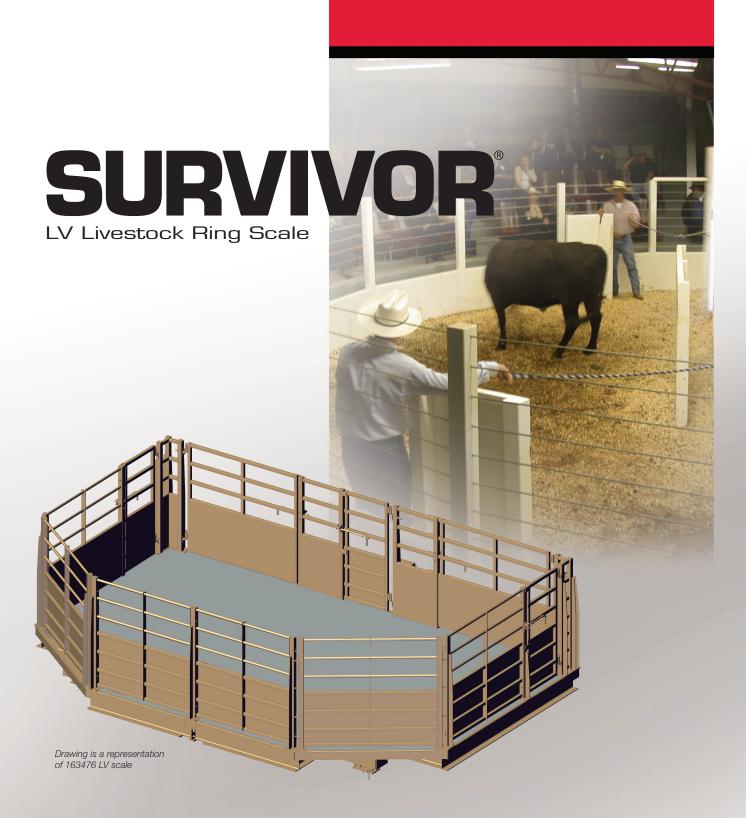

# SURVIVOR® LV Livestock Ring Scale

Designed to provide reliable performance under the most demanding conditions, SURVIVOR<sup>®</sup> livestock scales are built with more structural steel, a superior support structure and innovative design features that provide consistent accuracy, less downtime and a longer scale life.

The LV livestock ring scale delivers a total system for use in new or existing livestock barns or processing plants. Each NTEP Certified, Legal for Trade scale is custom built to fit the exact specifications and requirements for each application.

# Built Tough, Start to Finish

Exclusive five step process for maximum corrosion protection

- 1. Centrifugal abrasive blast cleaning removes mill scale and surface imperfections
- 2. A thorough cleaning process prepares deck for maximum adhesion of coating applications
- 3. High-solids urethane primer is applied to steel surfaces
- 4. Specialized high-solids urethane paint completes finish
- 5. Asphalt emulsion undercoating applied to all non-visible steel