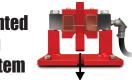

### G-Force<sup>®</sup> Patented Self-checking Mounting System

This exclusive design sets an entirely new standard for performance, efficiency and durability. The G-Force mount system eliminates excess movement and scale wear by using 100 percent of the gravitational force from the loading action against itself—instantaneously returning the scale to center without check rods or bumper bolts. The result is faster processing, consistent accuracy and less maintenance.